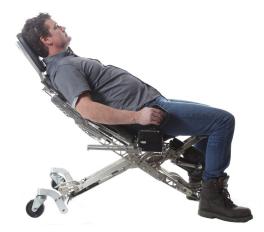

## R 1015

The Human Hoist Power Shop Chair eliminates bending, stooping, and crawling when working under or around objects. Smooth Powered motion from sitting to laying and back up again prevents strains and sprains.

Proper Positioning allows workers to work in accepted ergonomic ranges of motion and provides the best lines of sight to promote high quality workmanship with minimal physical effort.

Human Hoist slides effortlessly under spaces with as little as 14" clearance. Workers stay clean and dry.