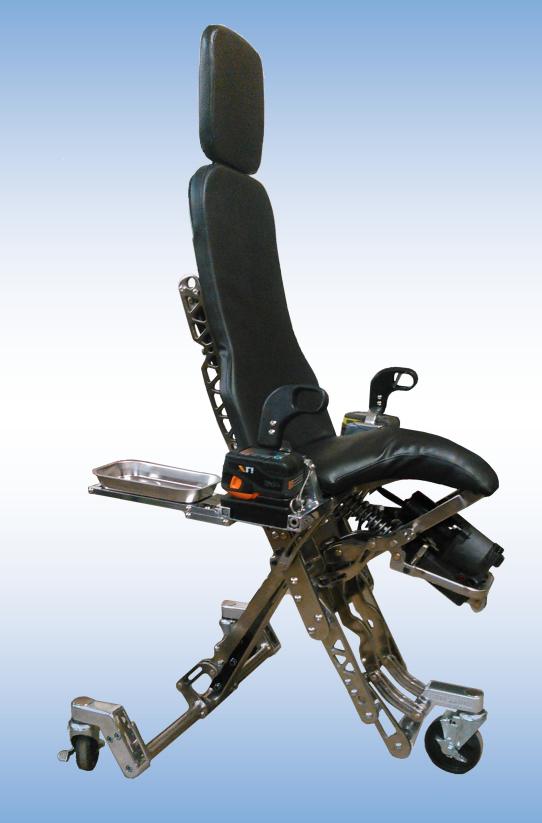

## R 1015

The Human Hoist Power Shop Chair eliminates bending, stooping, and crawling when working under or around objects. Smooth Powered motion from sitting to laying and back up again prevents strains and sprains.

Perfect positioning is effortless with the fully adjustable 9 position backrest and separate 5 position headrest. Full support means workers are comfortable and can perform their work quickly and

efficiently.

Proper Positioning allows workers to work in accepted ergonomic ranges of motion and provides the best lines of sight to promote high quality workmanship with minimal physical effort.

Human Hoist slides effortlessly under spaces with as little as 14" clearance. Workers stay clean and dry.