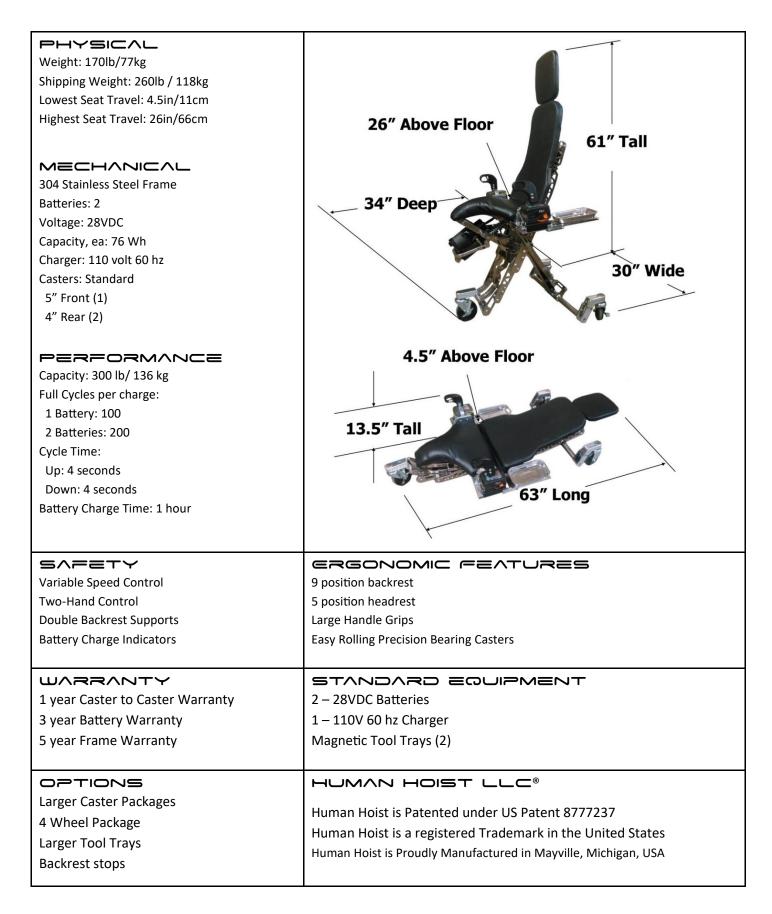

## R 1015



The Human Hoist Power Shop Chair eliminates bending, stooping, and crawling when working under or around objects. Smooth Powered motion from sitting to laying and back up again prevents strains and sprains.

Perfect positioning is effortless with the fully adjustable 9 position backrest and separate 5 position headrest. Full support means workers are comfortable and can perform their work quickly and

efficiently.





Proper Positioning allows workers to work in accepted ergonomic ranges of motion and provides the best lines of sight to promote high quality workmanship with minimal physical effort.

Human Hoist slides effortlessly under spaces with as little as 14" clearance. Workers stay clean and dry.



## SPECIFICATIONS





## HUMANHOIST

Human Hoist LLC

5980 Fulton Street, PO Box 733

Mayville, Michigan USA 48744

989-843-3020

www.humanhoist.com