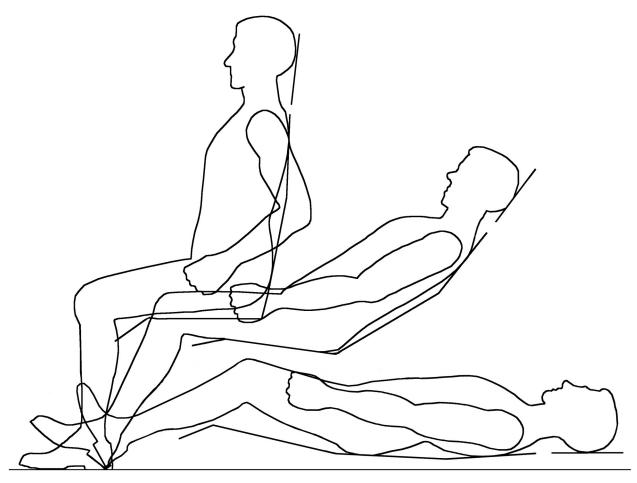

## R 1015

The Human Hoist Power Shop Chair eliminates bending, stooping, and crawling when working under or around objects. Smooth Powered motion from sitting to laying and back up again prevents strains and sprains.

Perfect positioning is effortless with the fully adjustable 9 position backrest and separate 5 position headrest. Full support means workers are comfortable and can perform their work quickly and

efficiently.

Proper Positioning allows workers to work in accepted ergonomic ranges of motion and provides the best lines of sight to promote high quality workmanship with minimal physical effort.

Human Hoist slides effortlessly under spaces with as little as 14" clearance. Workers stay clean and dry.