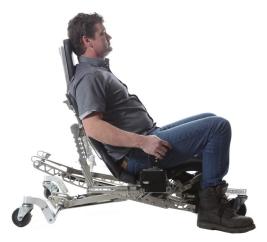

## R 1015

The Human Hoist Power Shop Chair eliminates bending, stooping, and crawling when working under or around objects. Smooth Powered motion from sitting to laying and back up again prevents strains and sprains.

Perfect positioning is effortless with the fully adjustable 9 position backrest and separate 5 position headrest. Full support means workers are comfortable and can perform their work quickly and

efficiently.