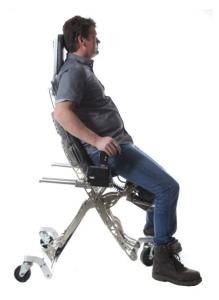

## R 1015

The Human Hoist Power Shop Chair eliminates bending, stooping, and crawling when working under or around objects. Smooth Powered motion from sitting to laying and back up again prevents strains and sprains.

Proper Positioning allows workers to work in accepted ergonomic ranges of motion and provides the best lines of sight to promote high quality workmanship with minimal physical effort.

Human Hoist slides effortlessly under spaces with as little as 14" clearance. Workers stay clean and dry.