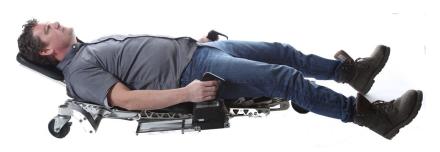

## R 1015

The Human Hoist Power Shop Chair eliminates bending, stooping, and crawling when working under or around objects. Smooth Powered motion from sitting to laying and back up again prevents strains and sprains.

Perfect positioning is effortless with the fully adjustable 9 position backrest and separate 5 position headrest. Full support means workers are comfortable and can perform their work quickly and

efficiently.

Proper Positioning allows workers to work in accepted ergonomic ranges of motion and provides the best lines of sight to promote high quality workmanship with minimal physical effort.

Human Hoist slides effortlessly under spaces with as little as 14" clearance. Workers stay clean and dry.